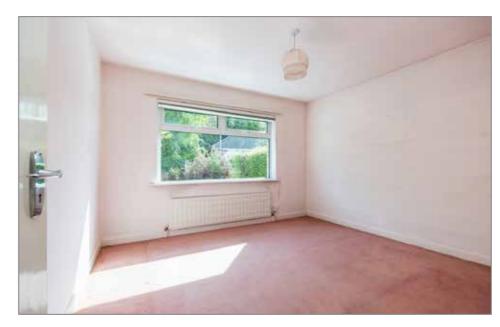

### 11' 4" x 8' 0" (3.45m x 2.44m)

High and Low Level Units, inset sink, door to rear garden

BEDROOM (1): 11' 9" x 10' 9" (3.58m x 3.28m)

BEDROOM (2): 11' 2" x 8' 8" (3.4m x 2.64m)

BEDROOM (3): 10' 9" x 8' 9" (3.28m x 2.67m)