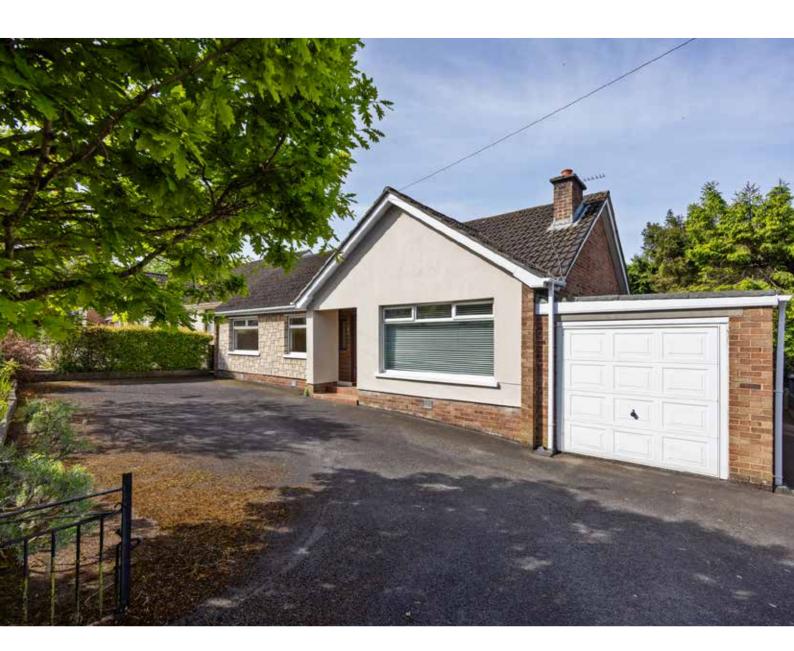

# For Sale

SimonBrien

Offers Over: £325,000

7 Malone Heights, Belfast, BT9 5PG

### **KEY FEATURES**

- Attractive Detached BungalowRequires Significant Modernisation Throughout
- Three Bedrooms
- Two Reception Rooms
- Fitted Kitchen
- Bathroom In Coloured Suite
- Oil Fired Central Heating
- PVC Double Glazing
- Large Attached Garage
- Driveway Parking
- Enclosed Gardens to the Rear
- Popular & Convenient Location Off Upper Malone Road

### **DESCRIPTION**

Malone Heights is exceptionally well located off the Upper Malone Road within walking distance of local amenities, and transport routes connecting Belfast City Centre and further afield.

This particular detached bungalow requires significant modernisation and provides a layout of, three bedrooms, two reception rooms, kitchen and bathroom. In addition, the property benefits from a pleasant enclosed rear garden, large attached garage and generous driveway parking