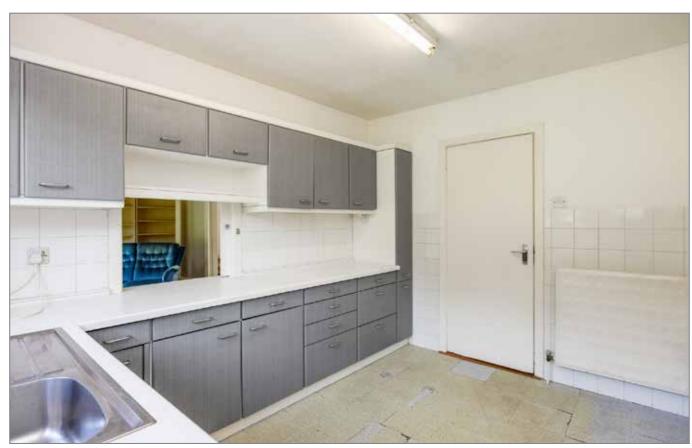

### **DINING ROOM:**

15' 9" x 11' 3" (4.8m x 3.43m)

Telephone 02890 668888 www.simonbrien.com

KITCHEN:

### 11' 4" x 8' 0" (3.45m x 2.44m)

High and Low Level Units, inset sink, door to rear garden

BEDROOM (1): 11' 9" x 10' 9" (3.58m x 3.28m)

BEDROOM (2): 11' 2" x 8' 8" (3.4m x 2.64m)

BEDROOM (3): 10' 9" x 8' 9" (3.28m x 2.67m)