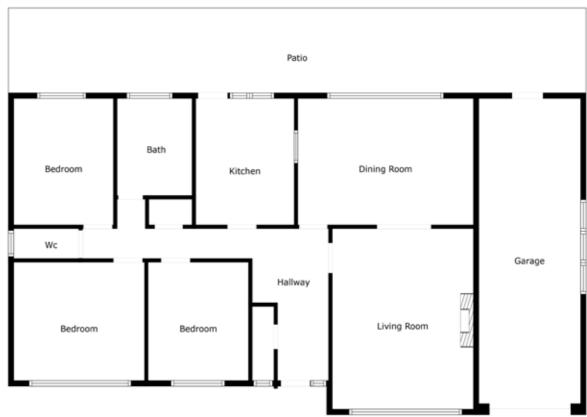

### **ACCOMMODATION**

### **GROUND FLOOR**

### **ENTRANCE HALL:**

PVC to Entrance Hall, Cloaks Cupboard

### LIVING ROOM:

15' 9" x 12' 8" (4.8m x 3.86m)

### **DINING ROOM:**

15' 9" x 11' 3" (4.8m x 3.43m)

Telephone 02890 668888 www.simonbrien.com

KITCHEN:

### 11' 4" x 8' 0" (3.45m x 2.44m)

High and Low Level Units, inset sink, door to rear garden

BEDROOM (1): 11' 9" x 10' 9" (3.58m x 3.28m)

BEDROOM (2): 11' 2" x 8' 8" (3.4m x 2.64m)

BEDROOM (3): 10' 9" x 8' 9" (3.28m x 2.67m)

### **BATHROOM:**

Coloured suite with panelled bath, mixer taps, low flush WC, pedestal wash hand basin

### **ADDITIONAL WC:**

Low flush WC. Hotpress. Access to Roofspace via pull down ladder

### OUTSIDE