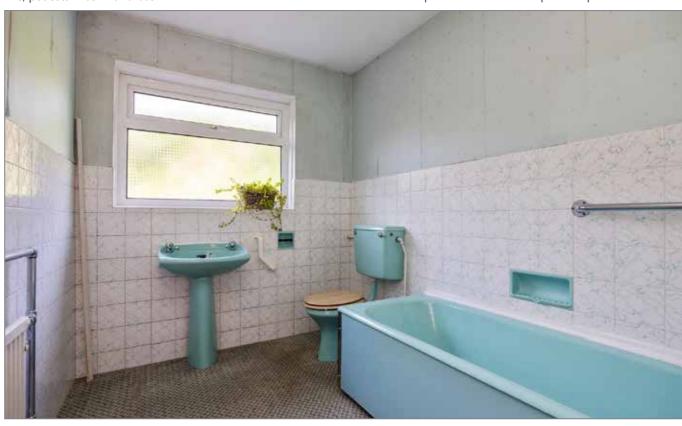

### **BATHROOM:**

Coloured suite with panelled bath, mixer taps, low flush WC, pedestal wash hand basin