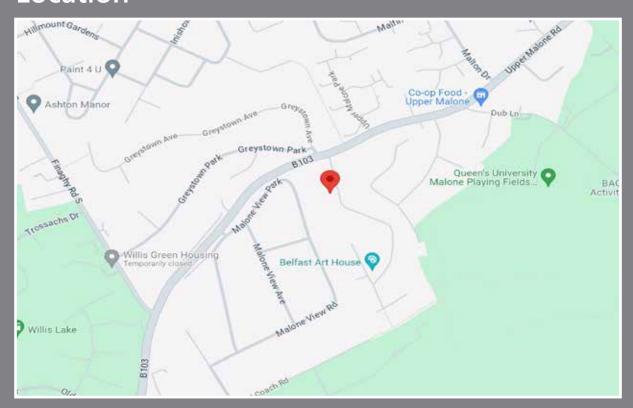

## Location

### **DESCRIPTION**

Malone Heights is exceptionally well located off the Upper Malone Road within walking distance of local amenities, and transport routes connecting Belfast City Centre and further afield.