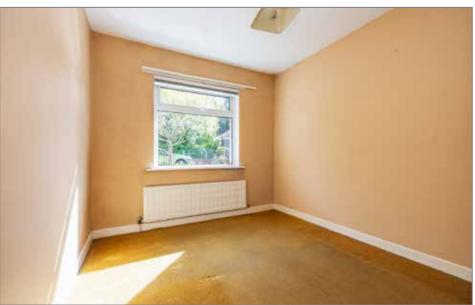

### 11' 4" x 8' 0" (3.45m x 2.44m)

High and Low Level Units, inset sink, door to rear garden

BEDROOM (1): 11' 9" x 10' 9" (3.58m x 3.28m)

BEDROOM (2): 11' 2" x 8' 8" (3.4m x 2.64m)

BEDROOM (3): 10' 9" x 8' 9" (3.28m x 2.67m)