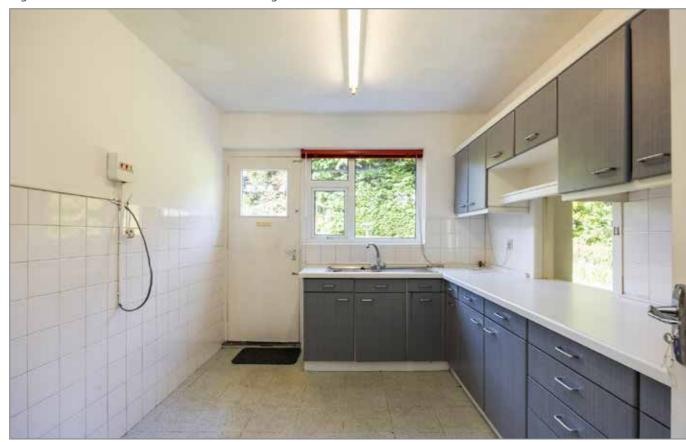

### **DINING ROOM:**

15' 9" x 11' 3" (4.8m x 3.43m)

Telephone 02890 668888 www.simonbrien.com

KITCHEN:

### 11' 4" x 8' 0" (3.45m x 2.44m)

High and Low Level Units, inset sink, door to rear garden

BEDROOM (1): 11' 9" x 10' 9" (3.58m x 3.28m)

BEDROOM (2): 11' 2" x 8' 8" (3.4m x 2.64m)

BEDROOM (3): 10' 9" x 8' 9" (3.28m x 2.67m)