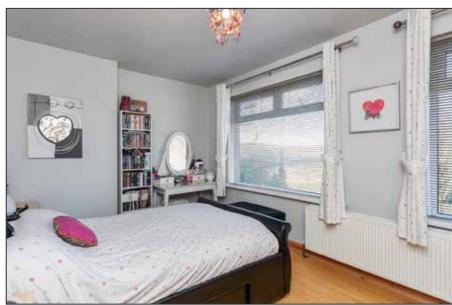

#### BEDROOM (1): 15' 8" x 9' 10" (4.78m x 3m)

Views over Newtownards, polished laminate floor, wall light points.

**BEDROOM (2): 10' 2" x 8' 8" (3.1m x 2.64m)** Polished laminate floor.

Telephone 02891 800700 www.simonbrien.com