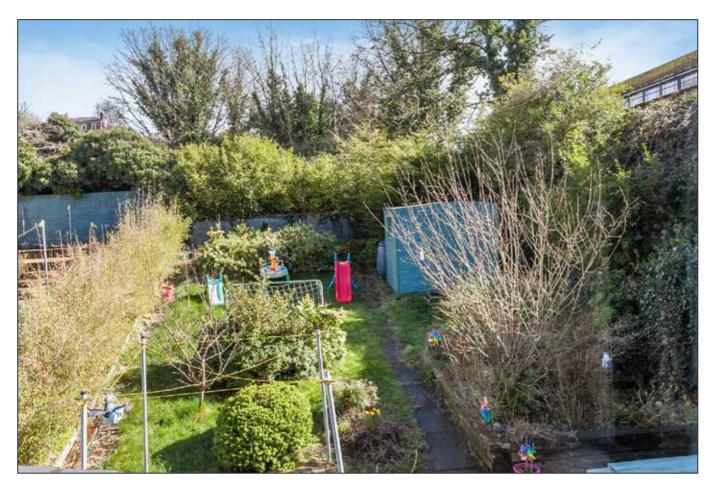

#### ATTACHED GARAGE 16' 1" x 9' 10" (4.9m x 3m)

Timber door, light and power.

Gardens to front in well stocked flowerbeds and path, large enclosed garden to rear in lawn, paved patio areas, trees, shrubs, bushes, hedging, outdoor power sockets, outside lights, outside water tap, access to side for bins etc. Garden pond.