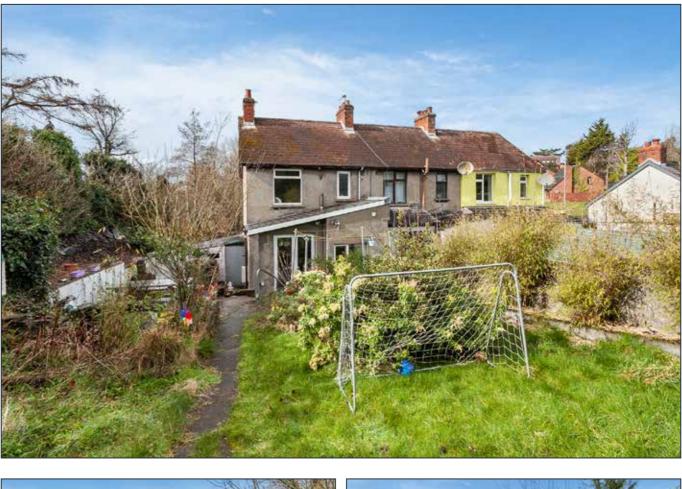

#### ATTACHED GARAGE 16' 1" x 9' 10" (4.9m x 3m)

Timber door, light and power.

Gardens to front in well stocked flowerbeds and path, large enclosed garden to rear in lawn, paved patio areas, trees, shrubs, bushes, hedging, outdoor power sockets, outside lights, outside water tap, access to side for bins etc. Garden pond.