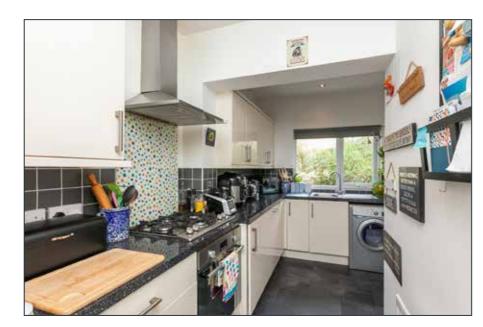

#### DELUXE FITTED KITCHEN: 13' 9" x 5' 5" (4.19m x 1.65m)

Open to Dining Area. Single drainer stainless steel sink unit with mixer taps, range of high and low level cream high gloss units, Formica roll edge work surfaces, 4 ring gas hob unit, built in oven, stainless steel extractor hood, integrated fridge freezer and dishwasher, plumbed for washing machine, wall tiling, polished laminate floor, LED recessed spotlighting.