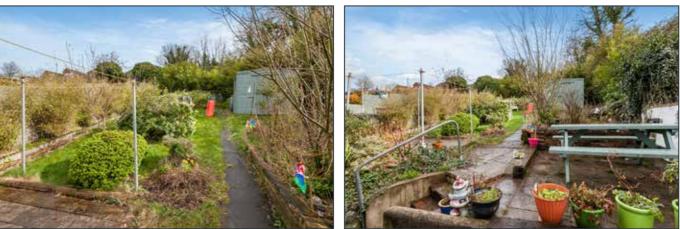

#### ATTACHED GARAGE 16' 1" x 9' 10" (4.9m x 3m)

Timber door, light and power.

Gardens to front in well stocked flowerbeds and path, large enclosed garden to rear in lawn, paved patio areas, trees, shrubs, bushes, hedging, outdoor power sockets, outside lights, outside water tap, access to side for bins etc. Garden pond.