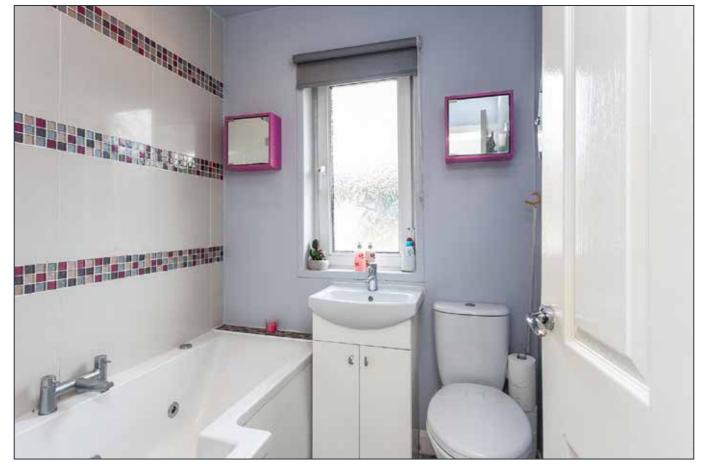

#### **DELUXE BATHROOM:**

Modern white suite comprising: Panelled shower bath with mixer taps, thermostatically controlled shower and telephone hand shower over, glass screen, vanity sink unit with mixer taps, push button WC, wall tiling, ceramic tiled floor, chrome towel radiator, recessed spotlighting, extractor fan, access to roofspace.