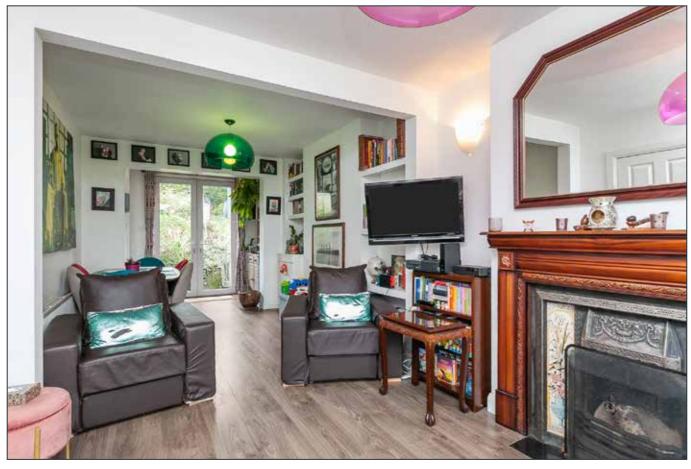

### OPEN PLAN LOUNGE/DINING ROOM: 28' 3" x 9' 9" (8.61m x 2.97m)

Attractive carved Oak fireplace surround, cast iron inset, open fire, granite hearth, bay window, polished laminate floor, wall light points, uPVC double glazed French doors to large rear garden.