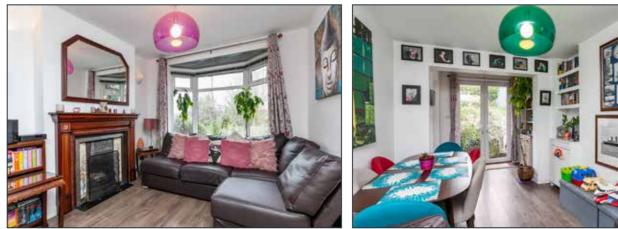

### OPEN PLAN LOUNGE/DINING ROOM: 28' 3" x 9' 9" (8.61m x 2.97m)

Attractive carved Oak fireplace surround, cast iron inset, open fire, granite hearth, bay window, polished laminate floor, wall light points, uPVC double glazed French doors to large rear garden.