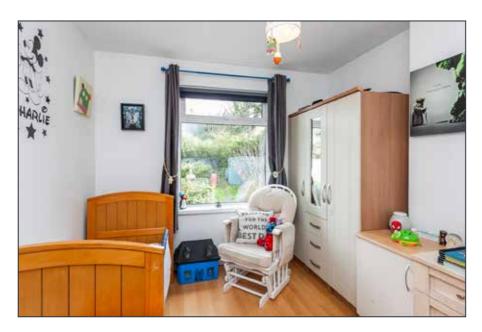

#### BEDROOM (1): 15' 8" x 9' 10" (4.78m x 3m)

Views over Newtownards, polished laminate floor, wall light points.

**BEDROOM (2): 10' 2" x 8' 8" (3.1m x 2.64m)** Polished laminate floor.

Telephone 02891 800700 www.simonbrien.com