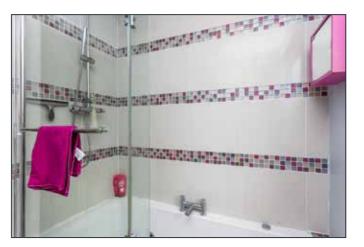

#### **DELUXE BATHROOM:**

Modern white suite comprising: Panelled shower bath with mixer taps, thermostatically controlled shower and telephone hand shower over, glass screen, vanity sink unit with mixer taps, push button WC, wall tiling, ceramic tiled floor, chrome towel radiator, recessed spotlighting, extractor fan, access to roofspace.