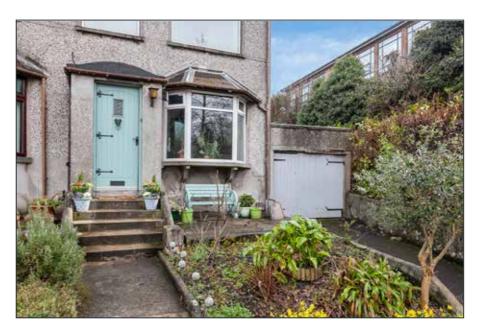

#### ATTACHED GARAGE 16' 1" x 9' 10" (4.9m x 3m)

Timber door, light and power.

Gardens to front in well stocked flowerbeds and path, large enclosed garden to rear in lawn, paved patio areas, trees, shrubs, bushes, hedging, outdoor power sockets, outside lights, outside water tap, access to side for bins etc. Garden pond.