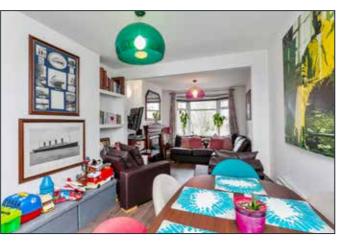

### OPEN PLAN LOUNGE/DINING ROOM: 28' 3" x 9' 9" (8.61m x 2.97m)

Attractive carved Oak fireplace surround, cast iron inset, open fire, granite hearth, bay window, polished laminate floor, wall light points, uPVC double glazed French doors to large rear garden.

#### DELUXE FITTED KITCHEN: 13' 9" x 5' 5" (4.19m x 1.65m)

Open to Dining Area. Single drainer stainless steel sink unit with mixer taps, range of high and low level cream high gloss units, Formica roll edge work surfaces, 4 ring gas hob unit, built in oven, stainless steel extractor hood, integrated fridge freezer and dishwasher, plumbed for washing machine, wall tiling, polished laminate floor, LED recessed spotlighting.