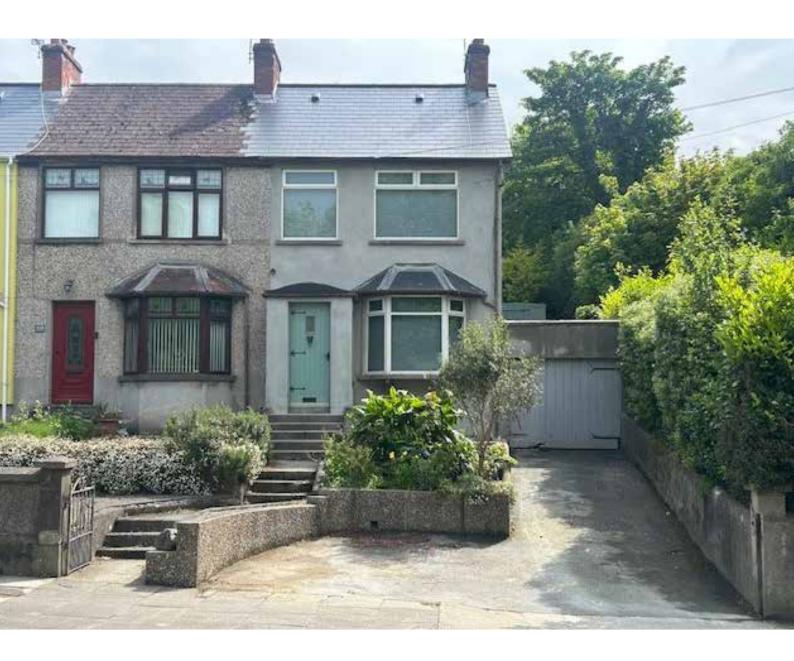

#### **KEY FEATURES**

- An attractive cottage style end of terrace property
- Renovated over recent years
- Partial views over Newtownards
- Entrance hall
- Large open plan lounge/ dining room with attractive fireplace, open fire bay windows and also French doors leading to the rear garden
- Deluxe fitted kitchen with high and low level cream high gloss units, integrated appliances
- Two good sized bedrooms
- Bedroom one with views over Newtownards
- Deluxe bathroom comprising modern white suite, shower bath and wall tiling
- Small, attached garage approached by driveway with off road parking for two cars
- Gardens to front and large to rear laid in lawns, paved patio areas, mature tress and hedging and ornamental pond
- Gas fired central heating system
- uPVC double glazed windows and rear doors

#### SUMMARY

Offering for sale to the open market, this attractive end of terrace property. No.1 North Road is positioned in a superb location on the cusp of the busy town centre with its booming coffee house sector, independently owned shops, and choice of pubs and restaurants to avail of. Also Ards shopping centre, Movieland, commuter routes to Belfast and Bangor and the new leisure centre are all within easy striking distance from the property.

With a cottage style exterior and a modern, recently renovated interior this impressive home would be perfect for first time buyers, young family's or those seeking a property to downsize to with a large garden and convenience to the amenities of the town.